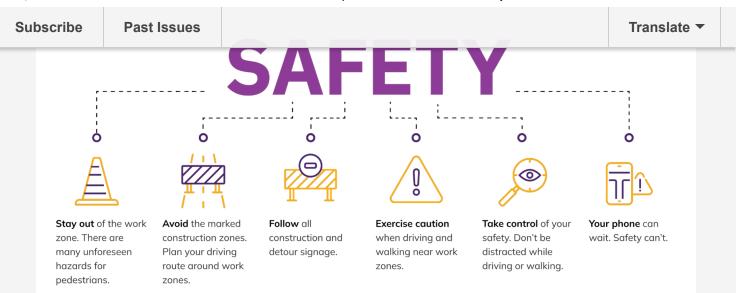

tracts currently on the Project.

Note: Some contractors hold multiple contracts on the Project.





# **PURPLE LINE PROGRESS UPDATE**

### **University Boulevard**

Beginning on or about February 27, 2025



On or about February 27, 2025, Riggs Road will be limited to right turns only at the intersection with University Boulevard (MD 193) for approximately four weeks. Crews will

Subscribe Past Issues in the center of University Boulevard to facilitate track and utility Translate ▼

Additional signage will be in place to direct drivers to use the advanced detour routes to minimize the number of vehicles at the University Boulevard intersection. Please follow onsite signage. Work may occur from 7 a.m. to 7 p.m., weekdays and weekends, as needed.



## **PURPLE LINE CONSTRUCTION SAFETY**



### **PURPLE LINE UPCOMING DBE EVENTS & TRAININGS**



# DCAP

Vendor Connection Day

Reagan Natl Airport -Historic Terminal Lobby

11.00AM

**COMMUNITY BUSINESS EVENTS & TRAININGS** 

Subscribe Past Issues 2025 EVENTS Translate ▼

| Event Name                                                                            | Date                  | Address 🐷                                                                                                | Time -              | Purpose 🔻                                                                                                                                                   | Sponsors                                                    | Event Contact Nan 🗸                       |
|----------------------------------------------------------