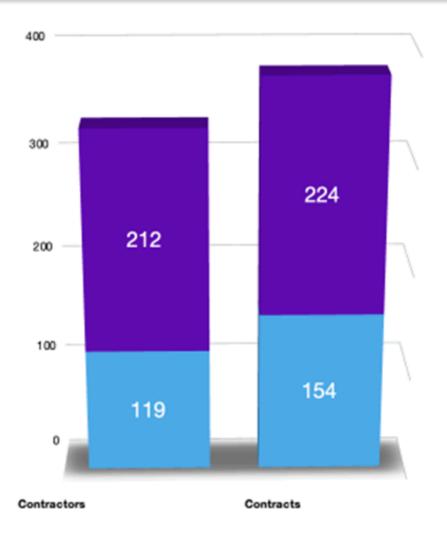

# **DBE PROGRAM UPDATE**

Construction Phase

DBE Participation

(as of December 31, 2024)

Construction of the <a href="Purple Line Transit Project">Purple Line Transit Project</a> (Project) is well underway. The Project has a 22% DBE goal for Construction. <a href="Maryland Transit Solutions">Maryland Transit Solutions</a> (MTS) continues to make progress toward Disadvantaged Business Enterprise (DBE) participation on the Project. The bar graph below indicates the number of DBE subcontractors, and the number of DBE awarded subcontracts currently on the Project.

Note: Some contractors hold multiple contracts on the Project.