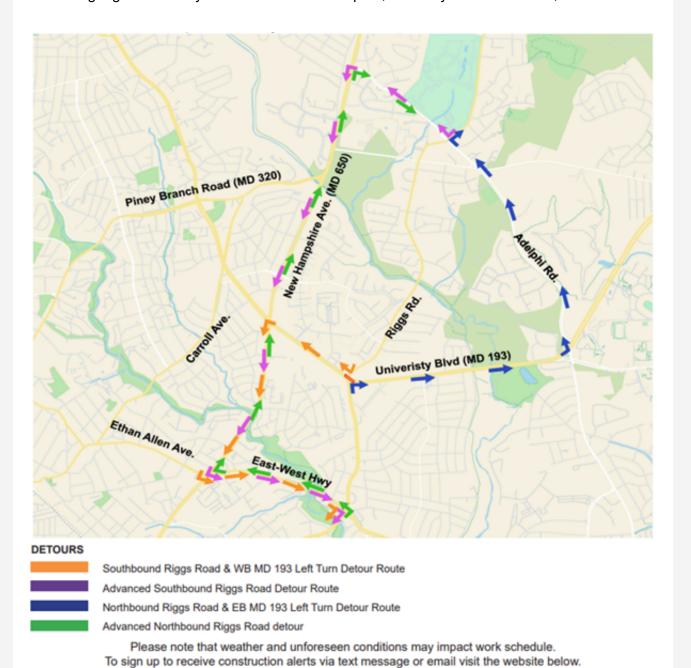

### **University Boulevard**

Beginning on or about February 27, 2025

On or about February 27, 2025, Riggs Road will be limited to right turns only at the intersection with University Boulevard (MD 193) for approximately four weeks. Crews will

Subscribe Past Issues in the center of University Boulevard to facilitate track and utility Translate ▼

Additional signage will be in place to direct drivers to use the advanced detour routes to minimize the number of vehicles at the University Boulevard intersection. Please follow onsite signage. Work may occur from 7 a.m. to 7 p.m., weekdays and weekends, as needed.